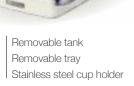

## 15 Bar Pump Espresso Machine with Grinder

AR1319

0.8 Litre tank capacity Grinder tank capacity 250g Special maxi cappuccino device

Removable tank Removable tray Auto switch-off