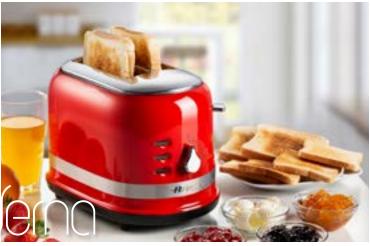

#### 2 Slice Toaster

AR1492 00C014911ARAS

**AR1491** 

00C014910ARAS 00C014912ARAS