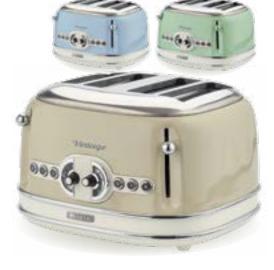

# **Ariete**

# THE COLLECTION







#### 1.7 Litre Jug Kettle











#### 1.7 Litre Dome Kettle

AR7703 00C287703ARAS 00C287704ARAS 00C287705ARAS











#### 2 Slice Toaster

AR5513 00C015513ARAS











#### 4 Slice Toaster

AR5603 00C015603ARAS



AR5605









## **Ariete**



#### 12 Cup Drip Coffee Machine

AR4203 00M134203ARAS AR4204 00M134204ARAS AR4205 00M134205ARAS







Back-lit LCD control panel Removable basket with grip for easy cleaning Washable filter

automatically
24 Hour timer
Anti-drip function

Warming plate keeps coffee hot



## 15 Bar Pump Espresso Machine

AR8913

**AR8914** 00M138914ARAS

AR8915 00M138915ARAS















#### 1.7 Litre Kettle



AR2856









#### 2 Slice Toaster

AR1492 00C014911ARAS



**AR1491** 

00C014910ARAS 00C014912ARAS







## 15 Bar Pump Espresso Machine with Grinder

AR1319







0.8 Litre tank capacity Grinder tank capacity 250g Special maxi cappuccino device



Removable tank Removable tray Auto switch-off





# **Ariete**





#### 15 Bar Pump Espresso Machine

#### AR1324 00M132