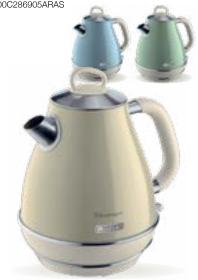

# **Ariete**

# THE COLLECTION







#### 1.7 Litre Jug Kettle











#### 1.7 Litre Dome Kettle

AR7703 00C287703ARAS 00C287704ARAS 00C287705ARAS











#### 2 Slice Toaster

AR5513 00C015513ARAS











#### 4 Slice Toaster

AR5603 00C015603ARAS



AR5605









## **Ariete**



#### 12 Cup Drip Coffee Machine

AR4203 00M134203ARAS AR4204 00M134204ARAS AR4205 00M134205ARAS







Back-lit LCD control panel Removable basket with grip for easy cleaning Washable filter

automatically
24 Hour timer
Anti-drip function

Warming plate keeps coffee hot



## 15 Bar Pump Espresso Machine

AR8913

**AR8914** 00M138914ARAS

AR8915 00M138915ARAS















#### 1.7 Litre Kettle



AR2856









#### 2 Slice Toaster

AR1492 00C014911ARAS



**AR1491** 

00C014910ARAS 00C014912ARAS







## 15 Bar Pump Espresso Machine with Grinder

AR1319







0.8 L