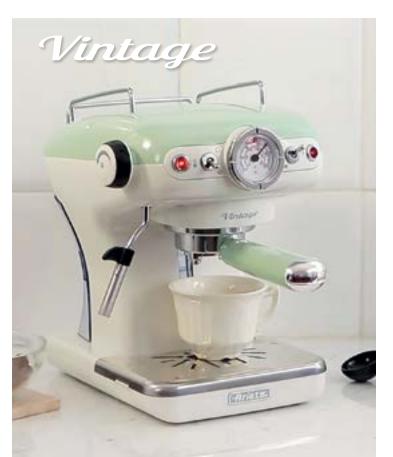

#### 15 Bar Pump Espresso Machine

#### AR1324 00M132410ARAS

# For both coffee powder and pods Stainless steel body Heavy aluminium filter holder Removable 1.5 litre water tank Cup heating base Removable drip tray