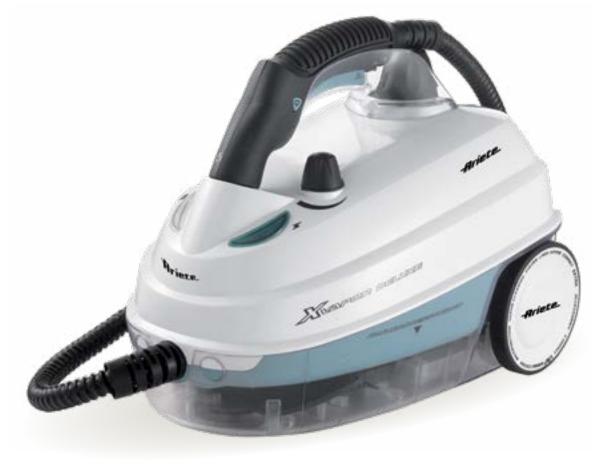

### X-Vapor Deluxe Steam Cleaner

#### AR4146

00P414602ARAS

1500W

Stainless steel boiler

Boiler capacity 1600ml

Heat up time 8 minutes

Pressure 5 BAR max.

Safety cap & safety gun

Light on/Ready steam light

ON/OFF button

Steam regulation knob

Accessories storage on body

Accessories included:

- 2 pieces of extension tube
- Adaptor/nozzle
- Floor brush adaptor
- Floor brush with cloth
- Window brush
- Large & small round brushes
- Funnel
- Measuring cup
- High pressure nozzle
- Upholstery brush with cloth