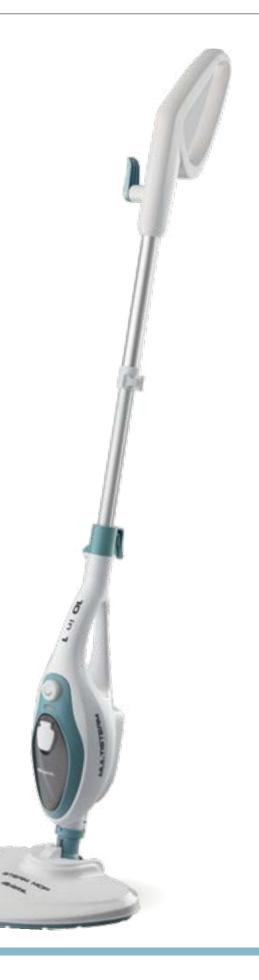

#### 10 in 1 Steam Mop

#### AR4164

00P416401ARAS

#### 1500W

Tank capacity 350ml

Immediate steam dispensing

18 minutes continuous steam

Adjustable height

Removable handle

Steam adjustment

Cable length 5m

Cord storage

180° swivel head

Accessories included:

- 2 microfiber cloths
- Carpet accessory
- Funnel
- Measuring cup
- Spout
- Brush for grout joints
- Crevice nozzle
- Scraper
- Fabrics brush with cloth
- Window cleaner
- Large & small round brushes