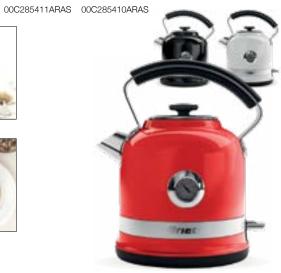

# **Ariete**

# THE COLLECTION







#### 1.7 Litre Jug Kettle











#### 1.7 Litre Dome Kettle

AR7703 00C287703ARAS 00C287704ARAS 00C287705ARAS











#### 2 Slice Toaster

AR5513 00C015513ARAS











#### 4 Slice Toaster

AR5603 00C015603ARAS



AR5605









## **Ariete**



#### 12 Cup Drip Coffee Machine

AR4203 00M134203ARAS AR4204 00M134204ARAS AR4205 00M134205ARAS







Back-lit LCD control panel Removable basket with grip for easy cleaning Washable filter

automatically
24 Hour timer
Anti-drip function

Warming plate keeps coffee hot



## 15 Bar Pump Espresso Machine

AR8913

**AR8914** 00M138914ARAS

AR8915 00M138915ARAS















#### 1.7 Litre Kettle



AR2856









#### 2 Slice Toaster

AR1492 00C014911ARAS



**AR1491** 

00C014910ARAS 00C014912ARAS







## 15 Bar Pump Espresso Machine with Grinder

AR1319







0.8 Litre tank capacity Grinder tank capacity 250g Special maxi cappuccino device



Removable tank Removable tray Auto switch-off





# **Ariete**





#### 15 Bar Pump Espresso Machine

#### AR1324 00M132410ARAS







# For both coffee powder and pods Stainless steel body Heavy aluminium filter holder Removable 1.5 litre water tank Cup heating base Removable drip tray

## 15 Bar Pump Espresso Machine with Grinder

# OM131310ARAS







For both coffee powder and pods Grinder tank capacity 220g Stainless steel body Heavy filter holder made of die cast aluminium and bakelite handle

Removable 2 litre water tank Cup heating base Remova