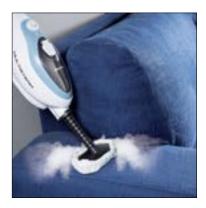

### X-Vapor Deluxe Steam Cleaner

#### AR4146

00P414602ARAS

1500W

Stainless steel boiler

Boiler capacity 1600ml

Heat up time 8 minutes

Pressure 5 BAR max.

Safety cap & safety gun

Light on/Ready steam light

ON/OFF button

Steam regulation knob

Accessories storage on body

Accessories included:

- 2 pieces of extension tube
- Adaptor/nozzle
- Floor brush adaptor
- Floor brush with cloth
- Window brush
- Large & small round brushes
- Funnel
- Measuring cup
- High pressure nozzle
- Upholstery brush with cloth