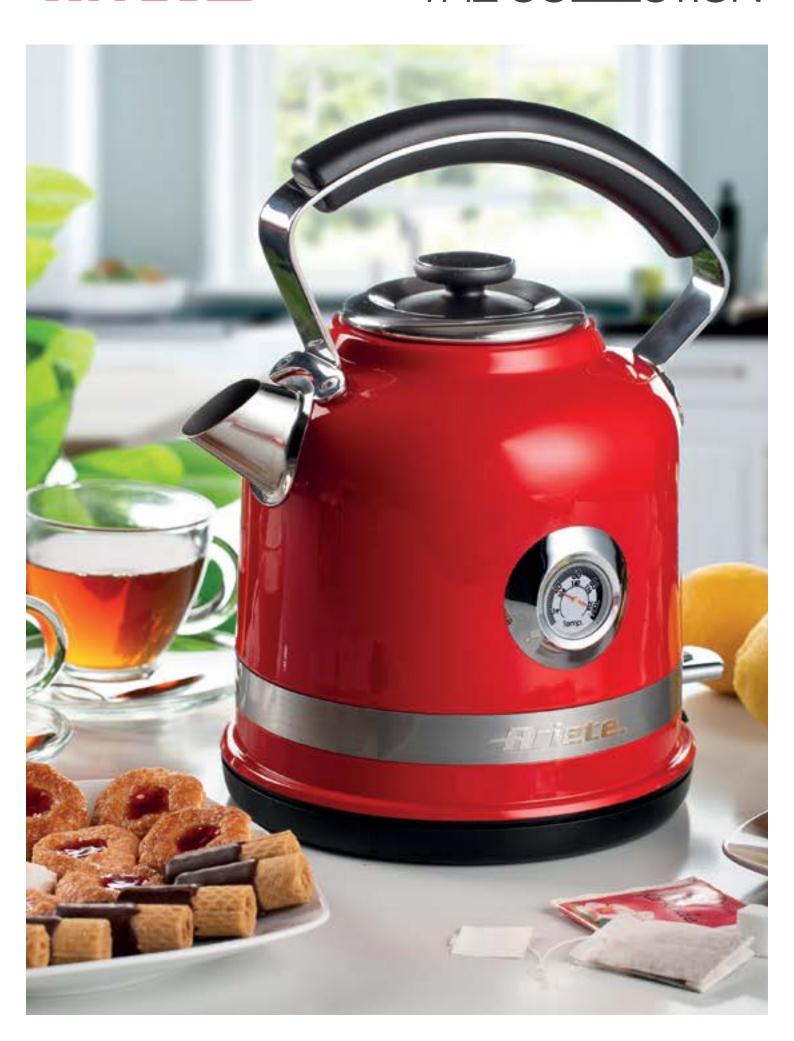

# **Ariete**

# THE COLLECTION







#### 1.7 Litre Jug Kettle











#### 1.7 Litre Dome Kettle

AR7703 00C287703ARAS 00C287704ARAS 00C287705ARAS











#### 2 Slice Toaster

AR5513 00C015513ARAS











#### 4 Slice Toaster

AR5603 00C015603ARAS



AR5605









## **Ariete**



#### 12 Cup Drip Coffee Machine

AR4203 00M134203ARAS AR4204 00M134204ARAS AR4205 00M134205ARAS







Back-lit LCD control panel Removable basket with grip for easy cleaning Washable filter

automatically
24 Hour timer
Anti-drip function

Warming plate keeps coffee hot



## 15 Bar Pump Espresso Machine

AR8913

**AR8914** 00M138914ARAS

AR8915 00M138915ARAS















#### 1.7 Litre Kettle



AR2856









#### 2 Slice Toaster

AR1492 00C014911ARAS



**AR1491** 

00C014910ARAS 00C014912ARAS







## 15 Bar Pump Espresso