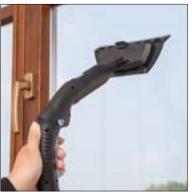

### X-Vapor Deluxe Steam Cleaner

#### AR4146

00P414602ARAS

1500W

Stainless steel boiler

Boiler capacity 1600ml

Heat up time 8 minutes

Pressure 5 BAR max.

Safety cap & safety gun

Light on/Ready steam light

ON/OFF button

Steam regulation knob

Accessories storage on body

Accessories included:

- 2 pieces of extension tube
- Adaptor/nozzle
- Floor brush adaptor
- Floor brush with cloth
- Window brush
- Large & small round brushes
- Funnel
- Measuring cup
- High pressure nozzle
- Upholstery brush with cloth