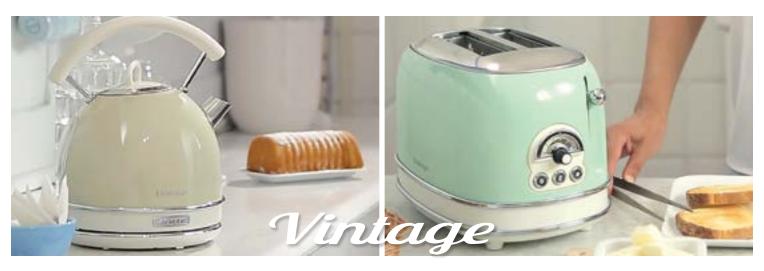

#### 1.7 Litre Dome Kettle

AR7703 00C287703ARAS 00C287704ARAS 00C287705ARAS

#### 2 Slice Toaster

AR5513 00C015513ARAS