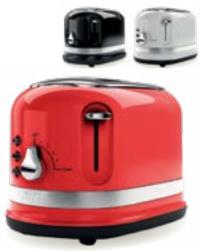

iete**

# THE COLLECTION







#### 1.7 Litre Jug Kettle











#### 1.7 Litre Dome Kettle

AR7703 00C287703ARAS 00C287704ARAS 00C287705ARAS











#### 2 Slice Toaster

AR5513 00C015513ARAS











#### 4 Slice Toaster

AR5603 00C015603ARAS



AR5605









## **Ariete**



#### 12 Cup Drip Coffee Machine

AR4203 00M134203ARAS AR4204 00M134204ARAS AR4205 00M134205ARAS







Back-lit LCD control panel Removable basket with grip for easy cleaning Washable filter

automatically
24 Hour timer
Anti-drip function

Warming plate keeps coffee hot



## 15 Bar Pump Espresso Machine

AR8913

**AR8914** 00M138914ARAS

AR8915 00M138915ARAS















#### 1.7 Litre Kettle



AR2856









#### 2 Slice Toaster

AR1492 00C014911ARAS



**AR1491** 

00C014910ARAS 00C014912ARAS







## 15 Bar Pump Espresso Machine with Grinder

AR1319







0.8 Litre tank capacity Grinder tank capacity 250g Special maxi cappuccino device



Removable tank Removable tray Auto switch-off





# **Ariete**





#### 15 Bar Pump Espresso Machine

#### AR1324 00M132410ARAS







# For both coffee powder and pods Stainless steel body Heavy aluminium filter holder Removable 1.5 litre water tank Cup heating base Removable drip tray

## 15 Bar Pump Espresso Machine with Grinder

# OM131310ARAS







For both coffee powder and pods Grinder tank capacity 220g Stainless steel body Heavy filter holder made of die cast aluminium and bakelite handle

Removable 2 litre water tank Cup heating base Removable drip tray

#### Water Filter for AR1313

#### O AR1314 5513292811

The De'Longhi filter ca