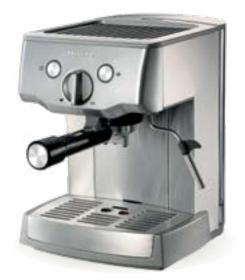

#### 15 Bar Pump Espresso Machine

#### AR1324 00M132410ARAS

# For both coffee powder and pods Stainless steel body Heavy aluminium filter holder Removable 1.5 litre water tank Cup heating base Removable drip tray