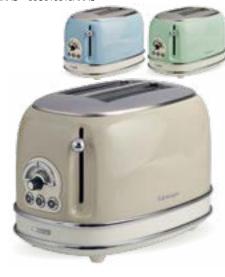

# **Ariete**

# THE COLLECTION







#### 1.7 Litre Jug Kettle











#### 1.7 Litre Dome Kettle

AR7703 00C287703ARAS 00C287704ARAS 00C287705ARAS











#### 2 Slice Toaster

AR5513 00C015513ARAS











#### 4 Slice Toaster

AR5603 00C015603ARAS



AR5605









## **Ariete**



#### 12 Cup Drip Coffee Machine

AR4203 00M134203ARAS AR4204 00M134204ARAS AR4205 00M134205ARAS







Back-lit LCD control panel Removable basket with grip for easy cleaning Washable filter

automatically
24 Hour timer
Anti-drip function

Warming plate keeps coffee hot



## 15 Bar Pump Espresso Machine

AR8913

**AR8914** 00M138914ARAS

AR8915 00M138915ARAS















#### 1.7 Litre Kettle



AR2856









#### 2 Slice Toaster

AR1492 00C014911ARAS



**AR1491** 

00C014910ARAS 00C014912ARAS







## 15 Bar Pump Espresso Machine with Grinder

AR1319







0.8 Litre tank capacity Grinder tank capacity 250g Special maxi cappuccino device



Removable tank Removable tray Auto switch-off





# **Ariete*