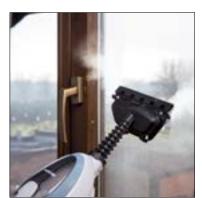

### X-Vapor Deluxe Steam Cleaner

#### AR4146

00P414602ARAS

1500W

Stainless steel boiler

Boiler capacity 1600ml

Heat up time 8 minutes

Pressure 5 BAR max.

Safety cap & safety gun

Light on/Ready steam light

ON/OFF button

Steam regulation knob

Accessories storage on body

Accessories included:

- 2 pieces of extension tube
- Adaptor/nozzle
- Floor brush adaptor
- Floor brush with cloth
- Window brush
- Large & small round brushes
- Funnel
- Measuring cup
- High pressure nozzle
- Upholstery brush with cloth