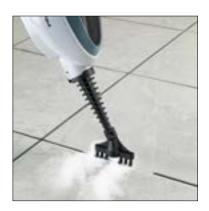

### X-Vapor Deluxe Steam Cleaner

#### AR4146

00P414602ARAS

1500W

Stainless steel boiler

Boiler capacity 1600ml

Heat up time 8 minutes

Pressure 5 BAR max.

Safety cap & safety gun

Light on/Ready steam light

ON/OFF button

Steam regulation knob

Accessories storage on body

Accessories included:

- 2 pieces of extension tube
- Adaptor/nozzle
- Floor brush adaptor
- Floor brush with cloth
- Window brush
- Large & small round brushes
- Funnel
- Measuring cup
- High pressure nozzle
- Upholstery brush with cloth