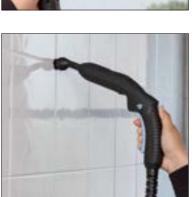

### X-Vapor Deluxe Steam Cleaner

#### AR4146

00P414602ARAS

1500W

Stainless steel boiler

Boiler capacity 1600ml

Heat up time 8 minutes

Pressure 5 BAR max.

Safety cap & safety gun

Light on/Ready steam light

ON/OFF button

Steam regulation knob

Accessories storage on body

Accessories included:

- 2 pieces of extension tube
- Adaptor/nozzle
- Floor brush adaptor
- Floor brush with cloth
- Window brush
- Large & small round brushes
- Funnel
- Measuring cup
- High pressure nozzle
- Upholstery brush with cloth