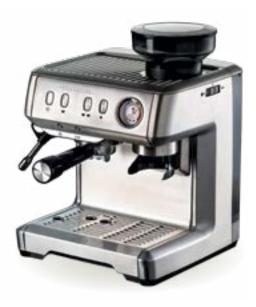

## 15 Bar Pump Espresso Machine with Grinder

# OM131310ARAS

For both coffee powder and pods Grinder tank capacity 220g Stainless steel body Heavy filter holder made of die cast aluminium and bakelite handle

Removable 2 litre water tank Cup heating base Removable drip tray