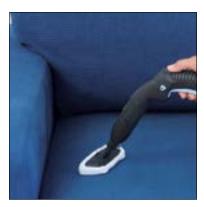

### X-Vapor Deluxe Steam Cleaner

#### AR4146

00P414602ARAS

1500W

Stainless steel boiler

Boiler capacity 1600ml

Heat up time 8 minutes

Pressure 5 BAR max.

Safety cap & safety gun

Light on/Ready steam light

ON/OFF button

Steam regulation knob

Accessories storage on body

Accessories included:

- 2 pieces of extension tube
- Adaptor/nozzle
- Floor brush adaptor
- Floor brush with cloth
- Window brush
- Large & small round brushes
- Funnel
- Measuring cup
- High pressure nozzle
- Upholstery brush with cloth