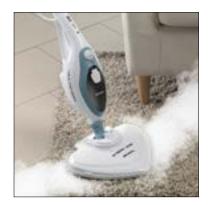

#### 10 in 1 Steam Mop

#### AR4164

00P416401ARAS

#### 1500W

Tank capacity 350ml

Immediate steam dispensing

18 minutes continuous steam

Adjustable height

Removable handle

Steam adjustment

Cable length 5m

Cord storage

180° swivel head

Accessories included:

- 2 microfiber cloths
- Carpet accessory
- Funnel
- Measuring cup
- Spout
- Brush for grout joints
- Crevice nozzle
- Scraper
- Fabrics brush with cloth
- Window cleaner
- Large & small round brushes