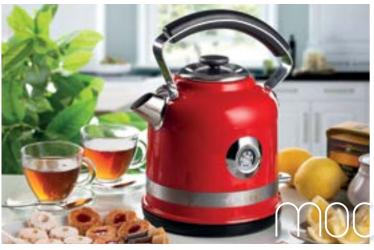

# **Ariete**

# THE COLLECTION







#### 1.7 Litre Jug Kettle











#### 1.7 Litre Dome Kettle

AR7703 00C287703ARAS 00C287704ARAS 00C287705ARAS











#### 2 Slice Toaster

AR5513 00C015513ARAS











#### 4 Slice Toaster

AR5603 00C015603ARAS



AR5605









## **Ariete**



#### 12 Cup Drip Coffee Machine

AR4203 00M134203ARAS AR4204 00M134204ARAS AR4205 00M134205ARAS







Back-lit LCD control panel Removable basket with grip for easy cleaning Washable filter

automatically
24 Hour timer
Anti-drip function

Warming plate keeps coffee hot



## 15 Bar Pump Espresso Machine

AR8913

**AR8914** 00M138914ARAS

AR8915 00M138915ARAS















#### 1.7 Litre Kettle



AR2856









#### 2 Slice Toaster

AR1492 00C014911ARAS



**AR1491** 

00C014910ARAS 00C014912ARAS







## 15 Bar Pump Espresso Machine with Grinder

AR1319







0.8 Litre tank capacity Grinder tank capacity 250g Special maxi cappuccino device



Removable tank Removable tray Auto switch-off





# **Ariete**





#### 15 Bar Pump Espresso Machine

#### AR1324 00M132410ARAS







# For both coffee powder and pods Stainless steel body Heavy aluminium filter holder Removable 1.5 litre water tank Cup heating base Removable drip tray

## 15 Bar Pump Espresso Machine with Grinder

# OM131310ARAS







For both coffee powder and pods Grinder tank capacity 220g Stainless steel body Heavy filter holder made of die cast aluminium and bakelite handle

Removable