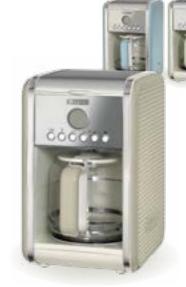

#### 12 Cup Drip Coffee Machine

AR4203 00M134203ARAS AR4204 00M134204ARAS AR4205 00M134205ARAS

Back-lit LCD control panel Removable basket with grip for easy cleaning Washable filter

automatically
24 Hour timer
Anti-drip function

Warming plate keeps coffee hot