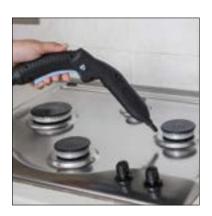

### X-Vapor Deluxe Steam Cleaner

#### AR4146

00P414602ARAS

1500W

Stainless steel boiler

Boiler capacity 1600ml

Heat up time 8 minutes

Pressure 5 BAR max.

Safety cap & safety gun

Light on/Ready steam light

ON/OFF button

Steam regulation knob

Accessories storage on body

Accessories included:

- 2 pieces of extension tube
- Adaptor/nozzle
- Floor brush adaptor
- Floor brush with cloth
- Window brush
- Large & small round brushes
- Funnel
- Measuring cup
- High pressure nozzle
- Upholstery brush with cloth