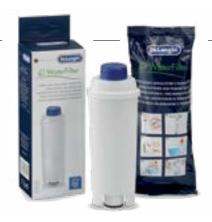

#### Water Filter for AR1313

#### O AR1314 5513292811

The De'Longhi filter cartridge is designed to optimise the water quality used by coffee machines It helps improve machine performance and efficiency because it prevents limescale build-ups inside the coffee machine

Cleaner water helps to obtain a better tasting coffee and to preserve its original aroma It helps to extend the life of the coffee machine

It's quick and easy to install