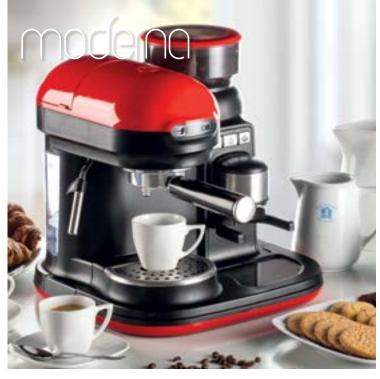

## 15 Bar Pump Espresso Machine with Grinder

AR1319

0.8 Litre tank capacity Grinder tank capacity 250g Special maxi cappuccino device

Removable tank Removable tray Auto switch-off