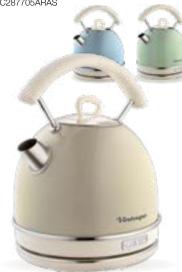

# **Ariete**

# THE COLLECTION







#### 1.7 Litre Jug Kettle











#### 1.7 Litre Dome Kettle

AR7703 00C287703ARAS 00C287704ARAS 00C287705ARAS











#### 2 Slice Toaster

AR5513 00C015513ARAS











#### 4 Slice Toaster

AR5603 00C015603ARAS



AR5605









## **Ariete**



#### 12 Cup Drip Coffee Machine

AR4203 00M134203ARAS AR4204 00M134204ARAS AR4205 00M134205ARAS







Back-lit LCD control panel Removable basket with grip for easy cleaning Washable filter

automatically
24 Hour timer
Anti-drip function

Warming plate keeps coffee hot



## 15 Bar Pump Espresso Machine

AR8913

**AR8914** 00M138914ARAS

AR8915 00M138915ARAS















#### 1.7 Litre Kettle



AR2856









#### 2 Slice Toaster

AR1492 00C014911ARAS



**AR1491** 

00C014910ARAS 00C014912ARAS







## 15 Bar Pump Espresso Machine with Grinder

AR1319







0.8 Litre tank capacity Grinder tank capacity 250g Special maxi cappuccino device



Removabl