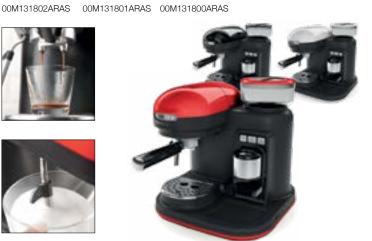

## 15 Bar Pump Espresso Machine with Grinder

AR1319

0.8 Litre tank capacity Grinder tank capacity 250g Special maxi cappuccino device

Removable tank Removable tray Auto switch-off