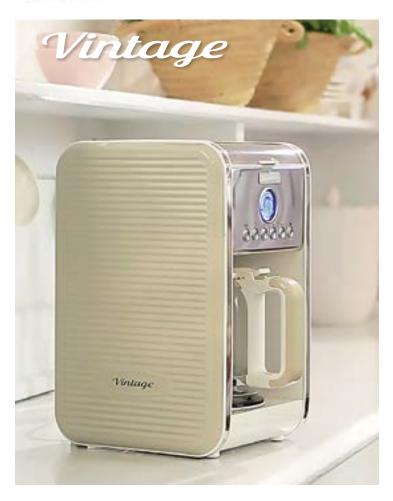

#### 12 Cup Drip Coffee Machine

AR4203 00M134203ARAS AR4204 00M134204ARAS AR4205 00M134205ARAS

Back-lit LCD control panel Removable basket with grip for easy cleaning Washable filter

automatically
24 Hour timer
Anti-drip function

Warming plate keeps coffee hot