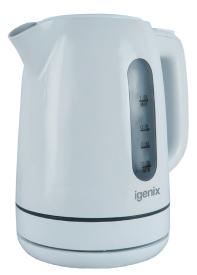

## 1 Litre Jug Kettle

#### IGK01022W

- 2kW rapid boil
- External water level window
- 1 Litre capacity
- 360° Base
- Cord storage
- Boil dry protection
- Removable, washable filter

igenix

**ONLY £11.99** 