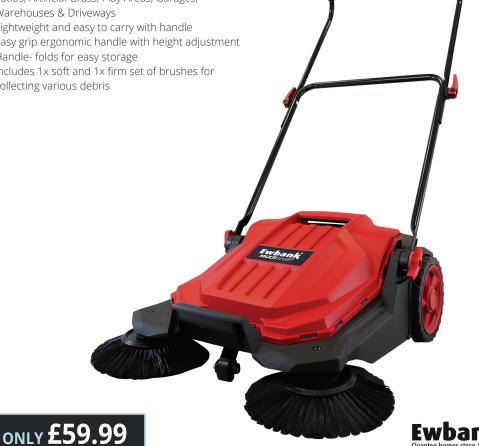

## **MULTISWEEP 20L Manual Sweeper**

### FWPSM020

- Manual push no need for a power source
- Holds 20L of debris
- Suitable for indoor and outdoor use on Decking, Patios, Artificial Grass, Play Areas, Garages, Warehouses & Driveways
- Lightweight and easy to carry with handle
- Easy grip ergonomic handle with height adjustment
- Handle- folds for easy storage

**ONLY £9.99** 

Carole Anne Wilson | Sales Manager | T:07736 099061 | E:caroleanne.wilson@bluestemgroup.co.uk

Lucy Lawless | South West/Gloucestershire/South/South East/Luton/Milton Keynes/London/ Midlands/West Midlands/Wales (Internal) T:01473 276424 | E:lucy.lawless@bluestemgroup.co.uk