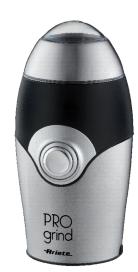

### **Pro Grind Coffee Bean Grinder** AR3016

- 150W
- 35g grinding capacity
- Stainless steel blades
- Built-in cord storage

-Ariete