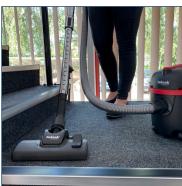

**ONLY £94.99** 

**DV6 6L Bagless Vacuum Cleaner** 

EW4001

- 1.5m hose
- 8m power cord
- Chrome telescopic tube
- High efficiency floor brush
- Accessories: 2-in-1 crevice tool, 1 x cloth bag

**ONLY £47.99** 