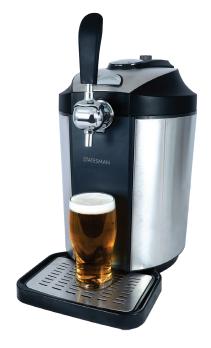

## **5 Litre Chilled Draught Beer Dispenser**

SKBD500SS

- Fresh and cold beer dispenser at home
- Suitable for Prosecco and wine
- Compatible with universal 5l keg and pre-carbonated 5l keg
- 3 x 16g standard CO2 cannisters included
- Thermoelectric cooling system
- Cooling range from 2-12°C
- LED keg temperature display
- Elegant and solid stainless steel design
- Removable drip tray
- CO<sub>2</sub> gas control
- 800ml water capacity for enhanced cooling