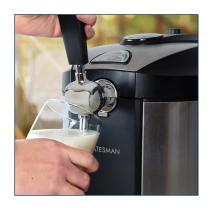

## **5 Litre Chilled Draught Beer Dispenser**

SKBD500SS

- Fresh and cold beer dispenser at home
- Suitable for Prosecco and wine
- Compatible with universal 5l keg and pre-carbonated 5l keg
- 3 x 16g standard CO2 cannisters included
- Thermoelectric cooling system
- Cooling range from 2-12°C
- LED keg temperature display
- Elegant and solid stainless steel design
- Removable drip tray
- CO<sub>2</sub> gas control
- 800ml water capacity for enhanced cooling