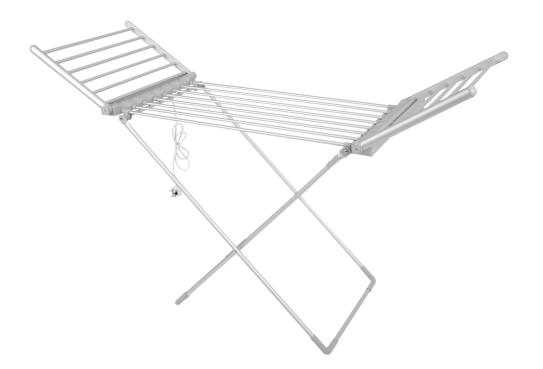

## IGHA01220S WINGED HEATED AIRER SILVER

- Product dimensions (mm): H: 940 x W: 1470 x D: 540
- Packaged dimensions (mm): H: 1140 x W: 555 x D: 60
- Net weight (kg): 3.1
- Gross weight (kg): 4.1
- Power: 230W
- Material: Aluminium
- Anti-slip feet
- 20 Heated tubes
- Waterproof switch with power indicator light
- Cover included

## WINGED HEATED AIRER SILVER

## **Features and Benefits**

- Enhanced drying with included airer cover to retain heat
- Low energy, efficient, cost effective drying
- Compact, lightweight with foldable design for easy storage
- Quick heat up time
- Holds up to 15kg of washing with 12 meters of drying space