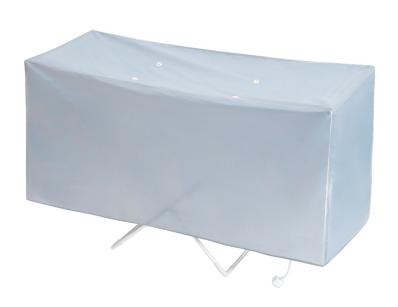

## IGHA01220S WINGED HEATED AIRER SILVER

- Product dimensions (mm): H: 940 x W: 1470 x D: 540
- Packaged dimensions (mm): H: 1140 x W: 555 x D: 60
- Net weight (kg): 3.1
- Gross weight (kg): 4.1
- Power: 230W
- Material: Aluminium
- Anti-slip feet
- 20 Heated tubes
- Waterproof switch with power indicator light
- Cover included

## **Features and Benefits**

- Enhanced drying with included airer cover to retain heat
- Low energy, efficient, cost effective drying
- Compact, lightweight with foldable design for easy storage
- Quick heat up time
- Holds up to 15kg of washing with 12 meters of drying space