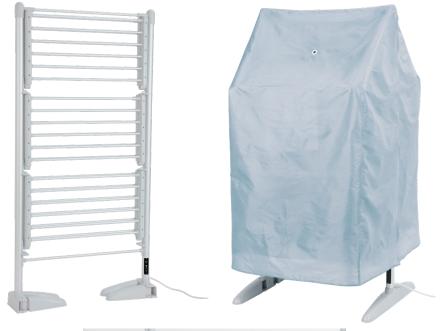

## **Product Specification & Features**

- Product dimensions (mm): H: 1470 x W: 730 x D: 700
- Packaged dimensions (mm): H: 1472 x W: 740x D: 77
- Net weight (kg): 4.9
- Gross weight (kg): 7.2
- Power: 300W
- Material: Aluminium
- Digital display
- Touch button controls
- 9 Hour timer
- Variable temperature
- 36 Heated tubes
- Cover and mesh shelf included

## **Features and Benefits**

- Enhanced drying with included airer cover to retain heat
- · Low energy, efficient, cost effective drying
- Versatile design, use fully open, half open or folded.
- Variable temperature control between 30-70°C
- Digital display with touch button controls
- 1-9 Shut off timer
- Compact, foldable, design for easy storage
- Holds up to 30kg of washing with 21.5 meters of drying space