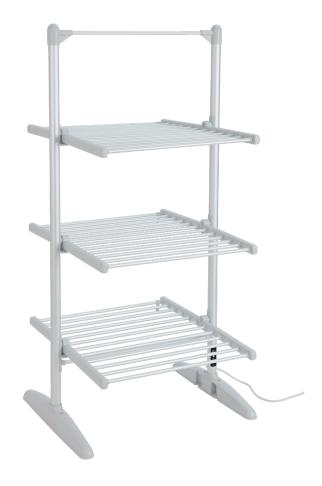

## 3 TIERED HEATED AIRER SILVER

## **Product Specification & Features**

- Product dimensions (mm): H: 1470 x W: 730 x D: 700
- Packaged dimensions (mm): H: 1472 x W: 740x D: 77
- Net weight (kg): 4.9
- Gross weight (kg): 7.2
- Power: 300W
- Material: Aluminium
- Digital display
- Touch button controls
- 9 Hour timer
- Variable temperature
- 36 Heated tubes
- Cover and mesh shelf included

## **Features and Benefits**

- Enhanced drying with included airer cover to retain heat
- · Low energy, efficient, cost effective drying
- Versatile design, use fully open, half open or folded.
- Variable temperature control between 30-70°C
- Digital display with touch button controls
- 1-9 Shut off timer
- Compact, foldable, design for easy storage
- Holds up to 30kg of washing with 21.5 meters of drying space