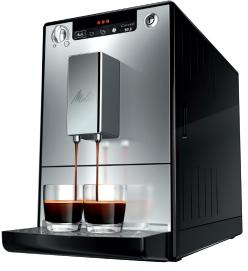

## CAFFEO® SOLO® FULLY AUTOMATIC

Bean to Cup Coffee Machine

ML1856

6571856

- Puristic and compact
- Individual coffee preparation
- Special brewing process
- Height-adjustable coffee spout
- Double-cup mode

ONLY **£201.99** 