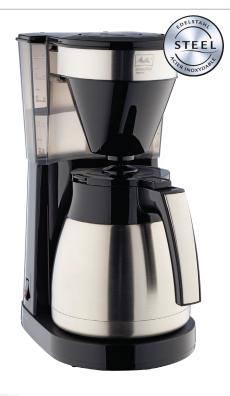

## **EASYTOP® THERM II**

Filter Coffee Machine

ML4913

6764913

- 10 cups of coffee
- Cord storage

**SAVE 12%** 

ONLY **£28.99** 