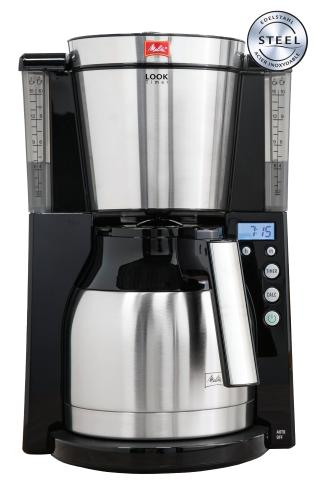

## LOOK® IV THERM TIMER

Filter Coffee Machine

ML6764 6764395

- 10-15 cups of coffee
- Removable swing filter
- Patented Aroma Selector®

**SAVE UP TO 17%** 

ONLY £36.49 (1+) / £34.99 (3+)

Prices valid between 5th - 19th November 2021. While stocks last.