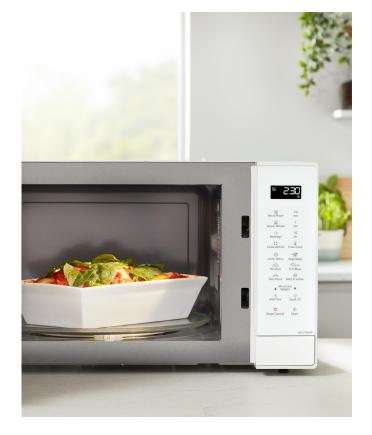

## 32L 1000W COMPACT INVERTER SOLO MICROWAVE

- · Automatically sets the ideal cooking time for each meal
- · Steady cooking power for even results
- · Minute minder alerts you when your food is ready
- Touch control (black & white) or button control (stainless steel)
- · 340mm turntable diameter
- Cavity dimensions (mm): H:251 x W:355 x D:365