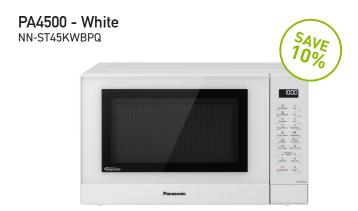

## 32L 1000W COMPACT INVERTER SOLO MICROWAVE

- · Automatically sets the ideal cooking time for each meal
- · Steady cooking power for even results
- · Minute minder alerts you when your food is ready
- Touch control (black & white) or button control (stainless steel)
- · 340mm turntable diameter
- Cavity dimensions (mm): H:251 x W:355 x D:365

WAS: £130.89

Now: £117.99

WAS: £130.89

Now: £117.99

WAS: £137.49

Now: £123.99

All pricing strictly nett and valid between 11.12.23 - 16.01.24