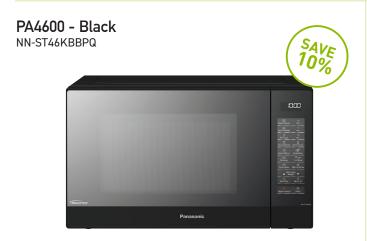

## 32L 1000W COMPACT INVERTER SOLO MICROWAVE

- · Automatically sets the ideal cooking time for each meal
- · Steady cooking power for even results
- · Minute minder alerts you when your food is ready
- Touch control (black & white) or button control (stainless steel)
- · 340mm turntable diameter
- Cavity dimensions (mm): H:251 x W:355 x D:365

WAS: £130.89

Now: £117.99

WAS: £130.89

Now: £117.99

WAS: £137.49

Now: £123.99

All pricing strictly nett and valid between 11.12.23 - 16.01.24