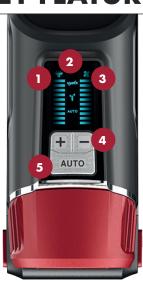

## **KEY FEATURES**

- Dust volume indicator
- Product maintenance indicators
- Power level indicator
- 5 speed settings
- 5 AUTO mode

In AUTO mode the vacuum uses sensors to detect the amount of dust and debris travelling through the tube, which then automatically adjusts the amount of power required.