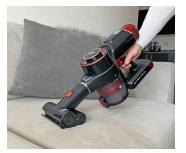

## **PRODUCT CODE** EW3040

Combining Brushless DC Motor and Auto Dust Sensor technology to provide the **most powerful and efficient Ewbank cordless vacuum ever.** 

- 25.2V Li-ion battery
- 35 minute max. run time
- 5 speeds with auto dust sensor
- 0.6L dust container
- Brushless DC motor
- HEPA filtration
- Vacuum (KPa): 23
- Suction power (W): 140
- 5 hour charge time

- LED display control panel
- Dust tracking floorhead lights
- Wall mounted charging dock
- Noise Level: 75dB
- Net Weight: 2.6kg
- Accessories include motorised floor head, telescopic crevice tool, 2-in-1 dusting and upholstery brush and motorised turbo pet brush