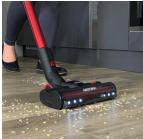

- LED display control panel
- Dust tracking floorhead lights
- Wall mounted charging dock
- Noise Level: 75dB
- Net Weight: 2.6kg
- Accessories include motorised floor head, telescopic crevice tool, 2-in-1 dusting and upholstery brush and motorised turbo pet brush