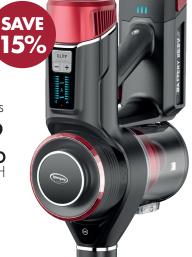

## **PRODUCT CODE** EW3040

Combining Brushless DC Motor and Auto Dust Sensor technology to provide the **most powerful and efficient Ewbank cordless vacuum ever.** 

- 25.2V Li-ion battery
- 35 minute max. run time
- 5 speeds with auto dust sensor
- 0.6L dust container
- Brushless DC motor
- HEPA filtration
- Vacuum (KPa): 23
- Suction power (W): 140
- 5 hour charge time

- LED display control panel
- Dust tracking floorhead lights
- Wall mounted charging dock
- Noise Level: 75dB
- Net Weight: 2.6kg
- Accessories include motorised floor head, telescopic crevice tool, 2-in-1 dusting and upholstery brush and motorised turbo pet brush

## **KEY FEATURES**

- Dust volume indicator
- Product maintenance indicators
- Power level indicator
- 5 speed settings
- 5 AUTO mode

In AUTO mode the vacuum uses sensors to detect the amount of dust and debris travelling through the tube, which then automatically adjusts the amount of power required.