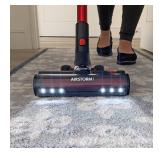

- LED display control panel
- Dust tracking floorhead lights
- Wall mounted charging dock
- Noise Level: 75dB
- Net Weight: 2.6kg
- Accessories include motorised floor head, telescopic crevice tool, 2-in-1 dusting and upholstery brush and motorised turbo pet brush