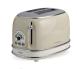

2 Slice Toaster

## 2 Slice Toaster

AR1491

00C014912ARAS

**AR1492** 

( ) AR1493 00C014911ARAS 00C014910ARAS

# PROMO RETAIL PRICE: £39.99 SINGLE RATE: £32.08 EACH

ONLY £25.66 EACH

|                     |                                                                  |               |         |                  |         |              | Price       | List              |
|---------------------|------------------------------------------------------------------|---------------|---------|------------------|---------|--------------|-------------|-------------------|
|                     |                                                                  | Carton<br>Qty | RRP     | SRP              | Net SRP | Single Price | Multi Price | Multi Rate<br>Qty |
| Vintage R           | ange                                                             |               |         |                  |         |              |             |                   |
| AR6903              | Vintage 1.7L Cream Kettle                                        | 6             | £89.99  | £44.99           | £37.49  | £28.87       | £28.12      | 6                 |
| AR6904              | Vintage 1.7L Green Kettle                                        | 6             | £89.99  | £44.99           | £37.49  | £28.87       | £28.12      | 6                 |
| AR6905              | Vintage 1.7L Blue Kettle                                         | 6             | £89.99  | £44.99           | £37.49  | £28.87       | £28.12      | 6                 |
| AR7703              | Vintage 1.7 Litre Dome Kettle Cream                              | 6             | £89.99  | £44.99           | £37.49  | £28.87       | £28.12      | 6                 |
| AR7704              | Vintage 1.7 Litre Dome Kettle Green                              | 6             | £89.99  | £44.99           | £37.49  | £28.87       | £28.12      | 6                 |
| AR7705              | Vintage 1.7 Litre Dome Kettle Blue                               | 6             | £89.99  | £44.99           | £37.49  | £28.87       | £28.12      | 6                 |
| AR5513              | Vintage 2 Slice Toaster Cream                                    | 4             | £99.99  | £49.99           | £41.66  | £32.08       | £31.24      | 4                 |
| AR5514              | Vintage 2 Slice Toaster Green                                    | 4             | £99.99  | £49.99           | £41.66  | £32.08       | £31.24      | 4                 |
| AR5515              | Vintage 2 Slice Toaster Blue                                     | 4             | £99.99  | £49.99           | £41.66  | £32.08       | £31.24      | 4                 |
| AR5603              | Vintage 4 Slice Toaster Cream                                    | 2             | £119.99 | £59.99           | £49.99  | £38.49       | £37.49      | 4                 |
| AR5604              | Vintage 4 Slice Toaster Green                                    | 2             | £119.99 | £59.99           | £49.99  | £38.49       | £37.49      | 4                 |
| AR5605              | Vintage 4 Slice Toaster Blue                                     | 2             | £119.99 | £59.99           | £49.99  | £38.49       | £37.49      | 4                 |
| AR4203              | Vintage 12 Cup Drip Filter Coffee Maker Cream                    | 1             | £129.99 | £64.99           | £54.16  | £41.70       | £40.62      | 4                 |
| AR4204              | Vintage 12 Cup Drip Filter Coffee Maker Green                    | 1             | £129.99 | £64.99           | £54.16  | £41.70       | £40.62      | 4                 |
| AR4205              | Vintage 12 Cup Drip Filter Coffee Maker Blue                     | 1             | £129.99 | £64.99           | £54.16  | £41.70       | £40.62      | 4                 |
| AR8913              | Vintage Espresso Coffee Maker Cream                              | 1             | £229.99 | £114.99          | £95.83  | £73.79       | £71.87      | 2                 |
| AR8914              | Vintage Espresso Coffee Maker Green                              | 1             | £229.99 | £114.99          | £95.83  | £73.79       | £71.87      | 2                 |
| AR8915              | Vintage Espresso Coffee Maker Blue                               | 1             | £229.99 | £114.99          | £95.83  | £73.79       | £71.87      | 2                 |
| AR8303              | Vintage Glass Jug Blender 1000W Cream                            | 4             | £119.99 | £59.99           | £49.99  | £38.49       | £37.49      | 4                 |
| AR8304              | Vintage Glass Jug Blender 1000W Green                            | 4             | £119.99 | £59.99           | £49.99  | £38.49       | £37.49      | 4                 |
| AR8305              | Vintage Glass Jug Blender 1000W Blue                             | 4             | £119.99 | £59.99           | £49.99  | £38.49       | £37.49      | 4                 |
| AR8803              | Vintage Stand Mixer 1200W Cream                                  | 1             | £259.99 | £129.99          | £108.33 | £83.41       | £81.24      | 2                 |
| AR8804              | Vintage Stand Mixer 1200W Green                                  | 1             | £259.99 | £129.99          | £108.33 | £83.41       | £81.24      | 2                 |
| AR8805              | Vintage Stand Mixer 1200W Blue                                   | 1             | £259.99 | £129.99          | £108.33 | £83.41       | £81.24      | 2                 |
|                     |                                                                  |               |         |                  |         |              |             |                   |
| Moderna I<br>AR2857 | Moderna 1.7 Litre Kettle Red                                     | 4             | £109.99 | £54.99           | £45.83  | £35.29       | £34.37      | 4                 |
| AR2855              | Moderna 1.7 Litre Kettle Black                                   | 4             | £109.99 | £54.99           | £45.83  | £35.29       | £34.37      | 4                 |
|                     |                                                                  | 4             |         |                  |         |              |             | 4                 |
| AR2856<br>AR1491    | Moderna 1.7 Litre Kettle White  Moderna 2 Slice Toaster Red      | 4             | £109.99 | £54.99<br>£49.99 | £45.83  | £35.29       | £34.37      | 4                 |
|                     |                                                                  |               | £99.99  | ~~~~~            | £41.66  | £32.08       | £31.24      | ~~~~~             |
| AR1492<br>AR1493    | Moderna 2 Slice Toaster Black                                    | 4             | £99.99  | £49.99           | £41.66  | £32.08       | £31.24      | 4                 |
|                     | Moderna 2 Slice Toaster White                                    | 4             | £99.99  | £49.99           | £41.66  | £32.08       | £31.24      | 4                 |
| AR1321              | Moderna 15 Bar Pump Espresso Machine Red With Built In Grinder   | 1             | £399.99 | £199.99          | £166.66 | £128.33      | £124.99     | 2                 |
| AR1319              | Moderna 15 Bar Pump Espresso Machine Black With Built In Grinder | I             | £399.99 | £199.99          | £166.66 | £128.33      | £124.99     |                   |
| AR1320              | Moderna 15 Bar Pump Espresso Machine White With Built In Grinder | 1             | £399.99 | £199.99          | £166.66 | £128.33      | £124.99     | 2                 |
| Metal Cof           |                                                                  |               |         |                  |         |              |             |                   |
| AR1380              | Slim Metal Coffee Maker                                          | 1             | £299.99 | £149.99          | £124.99 | £96.24       | £93.74      | 2                 |
| AR1313              | Metal 15 Bar Pump Espresso Machine With Built In Coffee Grinder  | 1             | £739.99 | £369.99          | £308.33 | £237.41      | £231.24     | 2                 |
| AR1314              | Water Filter                                                     | 10            | £19.99  | £9.99            | £8.33   | £6.49        | £5.69       | 5                 |
| Steam Cle           | aners                                                            |               |         |                  |         |              |             |                   |
| AR4146              | X-Vapor Deluxe Steam Cleaner White                               | 1             | £209.99 | £104.99          | £87.49  | £67.37       | £65.62      | 4                 |
| AR4164              | 10 In 1 Steam Mop White                                          | 4             | £123.99 | £61.99           | £51.66  | £39.78       | £38.74      | 6                 |
| Food Prep           |                                                                  |               |         |                  |         |              |             |                   |
| AR5780              | Blend and Heat Multi-Function Power Blender                      | 1             | £239.99 | £119.99          | £99.99  | £76.99       | £74.99      | 2                 |
|                     |                                                                  |               |         |                  |         |              |             |                   |