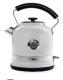

# 1.7 Litre Jug Kettle

AR6905

00C286905ARAS

00C286904ARAS

00C286903ARAS

00C287705ABAS

1.7 Litre Dome Kettle

00C287704ABAS

#### 1.7 Litre Kettle

AR2857 00C285410ARAS

( ) AR2856 00C285411ARAS