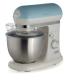

# 5.5 Litre Stand Mixer

AR8804 00C158804ARAS

#### PROMO RETAIL PRICE: £114.99

SINGLE RATE: £83.41 EACH **ONLY £73.79 EACH** 