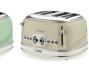

2 Slice Toaster

## 2 Slice Toaster

AR1491

00C014912ARAS

**AR1492** 

( ) AR1493 00C014911ARAS 00C014910ARAS

# PROMO RETAIL PRICE: £39.99 SINGLE RATE: £32.08 EACH

ONLY £25.66 EACH

|                     |                                                                  |               |         |                  |         |              | Price       | List              |
|---------------------|------------------------------------------------------------------|---------------|---------|------------------|---------|--------------|-------------|-------------------|
|                     |                                                                  | Carton<br>Qty | RRP     | SRP              | Net SRP | Single Price | Multi Price | Multi Rate<br>Qty |
| Vintage R           | ange                                                             |               |         |                  |         |              |             |                   |
| AR6903              | Vintage 1.7L Cream Kettle                                        | 6             | £89.99  | £44.99           | £37.49  | £28.87       | £28.12      | 6                 |
| AR6904              | Vintage 1.7L Green Kettle                                        | 6             | £89.99  | £44.99           | £37.49  | £28.87       | £28.12      | 6                 |
| AR6905              | Vintage 1.7L Blue Kettle                                         | 6             | £89.99  | £44.99           | £37.49  | £28.87       | £28.12      | 6                 |
| AR7703              | Vintage 1.7 Litre Dome Kettle Cream                              | 6             | £89.99  | £44.99           | £37.49  | £28.87       | £28.12      | 6                 |
| AR7704              | Vintage 1.7 Litre Dome Kettle Green                              | 6             | £89.99  | £44.99           | £37.49  | £28.87       | £28.12      | 6                 |
| AR7705              | Vintage 1.7 Litre Dome Kettle Blue                               | 6             | £89.99  | £44.99           | £37.49  | £28.87       | £28.12      | 6                 |
| AR5513              | Vintage 2 Slice Toaster Cream                                    | 4             | £99.99  | £49.99           | £41.66  | £32.08       | £31.24      | 4                 |
| AR5514              | Vintage 2 Slice Toaster Green                                    | 4             | £99.99  | £49.99           | £41.66  | £32.08       | £31.24      | 4                 |
| AR5515              | Vintage 2 Slice Toaster Blue                                     | 4             | £99.99  | £49.99           | £41.66  | £32.08       | £31.24      | 4                 |
| AR5603              | Vintage 4 Slice Toaster Cream                                    | 2             | £119.99 | £59.99           | £49.99  | £38.49       | £37.49      | 4                 |
| AR5604              | Vintage 4 Slice Toaster Green                                    | 2             | £119.99 | £59.99           | £49.99  | £38.49       | £37.49      | 4                 |
| AR5605              | Vintage 4 Slice Toaster Blue                                     | 2             | £119.99 | £59.99           | £49.99  | £38.49       | £37.49      | 4                 |
| AR4203              | Vintage 12 Cup Drip Filter Coffee Maker Cream                    | 1             | £129.99 | £64.99           | £54.16  | £41.70       | £40.62      | 4                 |
| AR4204              | Vintage 12 Cup Drip Filter Coffee Maker Green                    | 1             | £129.99 | £64.99           | £54.16  | £41.70       | £40.62      | 4                 |
| AR4205              | Vintage 12 Cup Drip Filter Coffee Maker Blue                     | 1             | £129.99 | £64.99           | £54.16  | £41.70       | £40.62      | 4                 |
| AR8913              | Vintage Espresso Coffee Maker Cream                              | 1             | £229.99 | £114.99          | £95.83  | £73.79       | £71.87      | 2                 |
| AR8914              | Vintage Espresso Coffee Maker Green                              | 1             | £229.99 | £114.99          | £95.83  | £73.79       | £71.87      | 2                 |
| AR8915              | Vintage Espresso Coffee Maker Blue                               | 1             | £229.99 | £114.99          | £95.83  | £73.79       | £71.87      | 2                 |
| AR8303              | Vintage Glass Jug Blender 1000W Cream                            | 4             | £119.99 | £59.99           | £49.99  | £38.49       | £37.49      | 4                 |
| AR8304              | Vintage Glass Jug Blender 1000W Green                            | 4             | £119.99 | £59.99           | £49.99  | £38.49       | £37.49      | 4                 |
| AR8305              | Vintage Glass Jug Blender 1000W Blue                             | 4             | £119.99 | £59.99           | £49.99  | £38.49       | £37.49      | 4                 |
| AR8803              | Vintage Stand Mixer 1200W Cream                                  | 1             | £259.99 | £129.99          | £108.33 | £83.41       | £81.24      | 2                 |
| AR8804              | Vintage Stand Mixer 1200W Green                                  | 1             | £259.99 | £129.99          | £108.33 | £83.41       | £81.24      | 2                 |
| AR8805              | Vintage Stand Mixer 1200W Blue                                   | 1             | £259.99 | £129.99          | £108.33 | £83.41       | £81.24      | 2                 |
|                     |                                                                  |               |         |                  |         |              |             |                   |
| Moderna I<br>AR2857 | Moderna 1.7 Litre Kettle Red                                     | 4             | £109.99 | £54.99           | £45.83  | £35.29       | £34.37      | 4                 |
| AR2855              | Moderna 1.7 Litre Kettle Black                                   | 4             | £109.99 | £54.99           | £45.83  | £35.29       | £34.37      | 4                 |
|                     |                                                                  | 4             |         |                  |         |              |             | 4                 |
| AR2856<br>AR1491    | Moderna 1.7 Litre Kettle White  Moderna 2 Slice Toaster Red      | 4             | £109.99 | £54.99<br>£49.99 | £45.83  | £35.29       | £34.37      | 4                 |
|                     |                                                                  |               | £99.99  | ~~~~~            | £41.66  | £32.08       | £31.24      | ~~~~~             |
| AR1492<br>AR1493    | Moderna 2 Slice Toaster Black                                    | 4             | £99.99  | £49.99           | £41.66  | £32.08       | £31.24      | 4                 |
|                     | Moderna 2 Slice Toaster White                                    | 4             | £99.99  | £49.99           | £41.66  | £32.08       | £31.24      | 4                 |
| AR1321              | Moderna 15 Bar Pump Espresso Machine Red With Built In Grinder   | 1             | £399.99 | £199.99          | £166.66 | £128.33      | £124.99     | 2                 |
| AR1319              | Moderna 15 Bar Pump Espresso Machine Black With Built In Grinder | I             | £399.99 | £199.99          | £166.66 | £128.33      | £124.99     |                   |
| AR1320              | Moderna 15 Bar Pump Espresso Machine White With Built In Grinder | 1             | £399.99 | £199.99          | £166.66 | £128.33      | £124.99     | 2                 |
| Metal Cof           |                                                                  |               |         |                  |         |              |             |                   |
| AR1380              | Slim Metal Coffee Maker                                          | 1             | £299.99 | £149.99          | £124.99 | £96.24       | £93.74      | 2                 |
| AR1313              | Metal 15 Bar Pump Espresso Machine With Built In Coffee Grinder  | 1             | £739.99 | £369.99          | £308.33 | £237.41      | £231.24     | 2                 |
| AR1314              | Water Filter                                                     | 10            | £19.99  | £9.99            | £8.33   | £6.49        | £5.69       | 5                 |
| Steam Cle           | aners                                                            |               |         |                  |         |              |             |                   |
| AR4146              | X-Vapor Deluxe Steam Cleaner White                               | 1             | £209.99 | £104.99          | £87.49  | £67.37       | £65.62      | 4                 |
| AR4164              | 10 In 1 Steam Mop White                                          | 4             | £123.99 | £61.99           | £51.66  | £39.78       | £38.74      | 6                 |
| Food Prep           |                                                                  |               |         |                  |         |              |             |                   |
| AR5780              | Blend and Heat Multi-Function Power Blender                      | 1             | £239.99 | £119.99          | £99.99  | £76.99       | £74.99      | 2                 |
|                     |                                                                  |               |         |                  |         |              |             |                   |