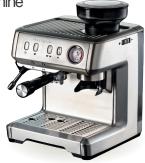

# 15 Bar Pump Espresso Machine

with Grinder

AR1313 00M131310ARAS

#### PROMO RETAIL PRICE: £299.99

SINGLE PATE: £237.41

**ONLY £192.49** 