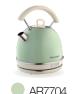

# 1.7 Litre Jug Kettle

AR6905

00C286905ARAS

00C286904ARAS

00C286903ARAS

00C287705ABAS

1.7 Litre Dome Kettle

00C287704ABAS

#### PROMO RETAIL PRICE: £39.99

SINGLE PATE: \$32.08 EACH ONLY £25.66 EACH

1.5 Litre Glass Jug Blender