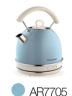

# 1.7 Litre Jug Kettle

AR6905

00C286905ARAS

00C286904ARAS

00C286903ARAS

00C287705ABAS

1.7 Litre Dome Kettle

00C287704ABAS

#### PROMO RETAIL PRICE: £39.99

SINGLE PATE: \$32.08 EACH ONLY £25.66 EACH

1.5 Litre Glass Jug Blender