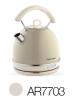

AR5515 00C287703ABAS 00C015515ABAS

AR5514 00C015514ARAS

AR5513 00C015513ABAS

#### PROMO RETAIL PRICE: £39.99

SINGLE PATE: \$32.08 EACH ONLY £25.66 EACH

1.5 Litre Glass Jug Blender