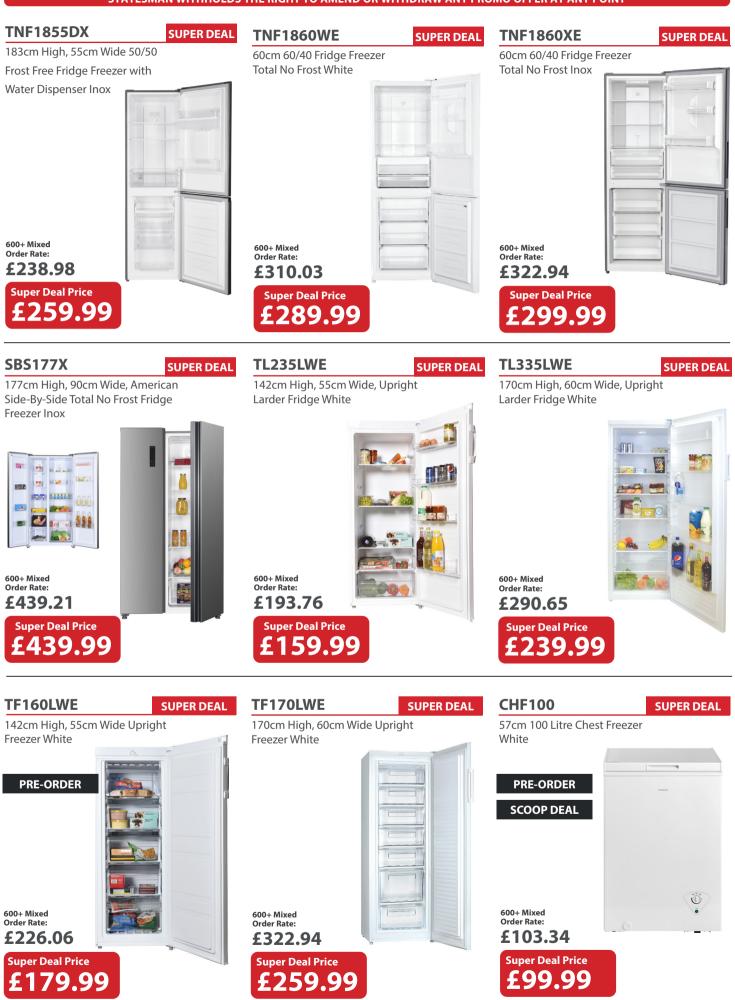

#### WHILE STOCKS LAST LIMITED STOCK ON CERTAIN LINES AND SOME AVAILABLE ON PRE-ORDER ONLY - FOR LIVE STOCK UPDATES SPEAK WITH YOUR ASM

STATESMAN WITHHOLDS THE RIGHT TO AMEND OR WITHDRAW ANY PROMO OFFER AT ANY POINT R155B SUPER DEAL SUPER DEAL **R155S** U355W SUPER DEAL **SUPER DEAL** U355B 55cm Under Counter Fridae 55cm Under Counter Fridge 55cm Under Counter 55cm Under Counter with 4\* Ice Box Black with 4\* Ice Box Silver Freezer White Freezer Black PRE-ORDER 600+ Mixed Order Rate: 600+ Mixed Order Rate: 600+ Mixed Order Rate: 600+ Mixed Order Rate: £129.17 £129.17 £129.17 £135.63 Super Deal Price Super Deal Price Super Deal Price **Super Deal Price** 9.9 Q Δ 24 Q BU160LF4E SUPER DEAL BU60FZ4E SUPER DEAL **U355S** BU160FZ4E 60cm Integrated Under 55cm Under Counter 60cm Integrated Under 60cm Integrated Under Freezer Silver Counter Freezer Counter Larder Fridge Counter Freezer EOL NEW NEW NODEL NODEL 600+ Mixed Order Rate: 600+ Mixed Order Rate: 600+ Mixed Order Rate: 600+ Mixed Order Rate: £135.63 £206.68 £206.68 £206.68 **Super Deal Price Super Deal Price** romo Price Promo Price Δ  $\mathbf{O}$ 179.99 209.99 UC47LFW UC47IBW UC47FZW SUPER DEAL SUPER DEAL SUPER DEAL 47cm Under Counter 47cm Under Counter 47cm Under Counter Fridge Larder Fridge White with 4\* Ice Box White Freezer White 1

| <b>F1230APWE</b> SUPER DEAL<br>50cm 80/20 Freestanding Fridge<br>Freezer White | F13552WSUPER DEAL136cm High, 55cm Wide 50/50Fridge Freezer White | F1448WSUPER DEAL144cm High, 48cm Wide 50/50Fridge Freezer White | <b>FF1547WSUPER DEAL</b> 150cm High, 47cm Wide 60/40Fridge Freezer Frost Free White |
|--------------------------------------------------------------------------------|------------------------------------------------------------------|-----------------------------------------------------------------|-------------------------------------------------------------------------------------|
| PRE-ORDER                                                                      | 600+ Mixed<br>Order Rate:<br>£161.47                             | 600+ Mixed<br>Order Rate:<br>£161.47                            | PRE-ORDER                                                                           |
| Super Deal Price<br>£149.99                                                    | Super Deal Price<br>£169.99                                      | Super Deal Price<br>£159.99                                     | Super Deal Price<br>£179.99                                                         |

#### F1655W

600+ Mixed Order Rate:

£193.76

Super Deal Price

99.99

165cm High, 55cm Wide 50/50 Fridge Freezer White

SUPER DEAL

600+ Mixed Order Rate:

£206.68

Super Deal Price

209.99

165cm High, 55cm Wide 50/50 Fridge Freezer Inox

SUPER DEAL

#### **TNF18552W**

#### SUPER DEAL

183cm High, 55cm Wide 50/50 Frost Free Fridge Freezer White