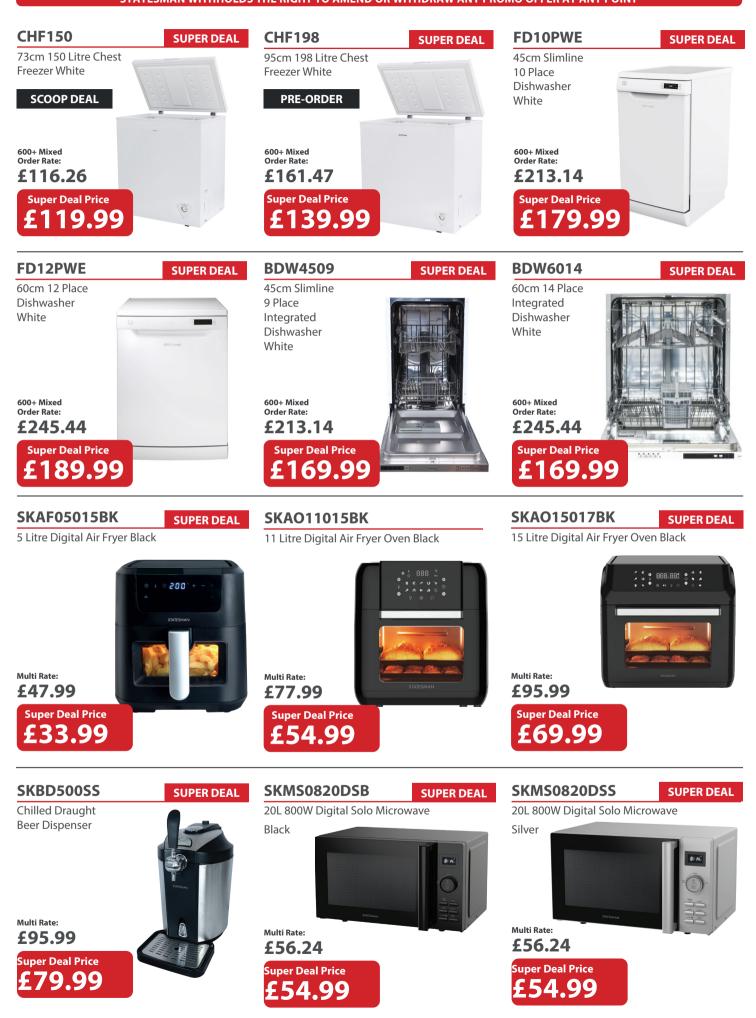

#### SKMC0925SB **SKMC0925SS** SUPER DEAL **SUPER DEAL** 25L 900W Digital Combination Microwave Black 25L 900W Digital Combination Microwave Silver 8: 14. Multi Rate: Multi Rate: £93.74 £93.74 Super Deal Price Super Deal Price 34.99 84.99 SKMC0930SB SUPER DEAL **SKMC0930SS SUPER DEAL** 30L 900W Digital Combination Microwave Black 30L 900W Digital Combination Microwave Silver 8: 14 Multi Rate: Multi Rate: £112.49 £112.49