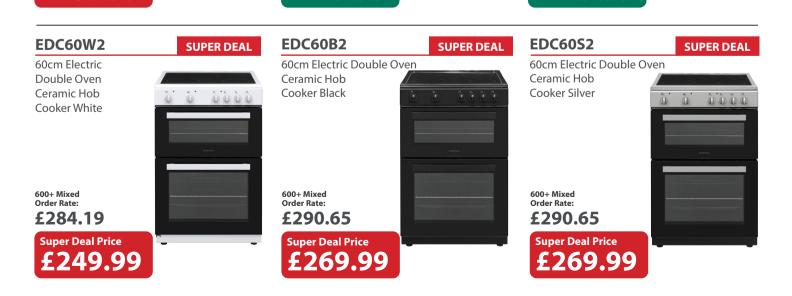

WHILE STOCKS LAST LIMITED STOCK ON CERTAIN LINES AND SOME AVAILABLE ON PRE-ORDER ONLY - FOR LIVE STOCK UPDATES SPEAK WITH YOUR ASM





**Promo Price** 

249.99

### FOR MODERN LIVING

**Super Deal Price** 

39.99

**Promo Price** 

249.99

# **STATESMAN**

# April 2024 Special Offers



### FOR MODERN LIVING

2 Year Parts & Labour Guarantee **On All Statesman Appliances** 

# STATESMAN

# April 2024 Special Offers

WHILE STOCKS LAST LIMITED STOCK ON CERTAIN LINES AND SOME AVAILABLE ON PRE-ORDER ONLY - FOR LIVE STOCK UPDATES SPEAK WITH YOUR ASM STATESMAN WITHHOLDS THE RIGHT TO AMEND OR WITHDRAW ANY PROMO OFFER AT ANY POINT CGH60GS SUPER DEAL SUPER DEAL ACH60BL SUPER DEAL **TVM07W TCM08W** SUPER DEAL 60cm Chimnev Hood 60cm Angled Chimney 7kg Vented Tumble Drver 8kg Condenser Curved Glass Hood Black with Sensor White Tumble Dryer Stainless Steel 114 PRE-ORDER PRE-ORDER 600+ Mixed Order Rate: 600+ Mixed Order Rate: 600+ Mix