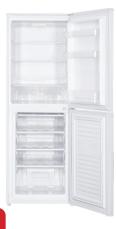

#### F1655W

600+ Mixed Order Rate:

£193.76

Super Deal Price

89.99

165cm High, 55cm Wide 50/50 Fridge Freezer White

SUPER DEAL

600+ Mixed Order Rate: