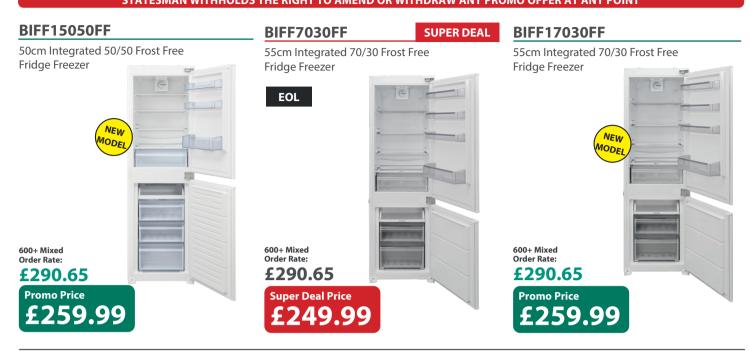

Fridge Counter Freezer EOL NEW NEW NODEL NODEL 600+ Mixed Order Rate: 600+ Mixed Order Rate: 600+ Mixed Order Rate: 600+ Mixed Order Rate: £135.63 £206.68 £206.68 £206.68 Super Deal Price **Super Deal Price** romo Price Promo Price 169.99 Δ O 99.99 UC47LFW UC47IBW UC47FZW SUPER DEAL SUPER DEAL SUPER DEAL 47cm Under Counter 47cm Under Counter 47cm Under Counter Fridge Larder Fridge White with 4\* Ice Box White Freezer White 1 600+ Mixed Order Rate: 600+ Mixed Order Rate: 600+ Mixed Order Rate: £96.88 £103.34 £103.34

Super Deal Price

uper Deal Price

39.99

Super Deal Price

Δ



WHILE STOCKS LAST LIMITED STOCK ON CERTAIN LINES AND SOME AVAILABLE ON PRE-ORDER ONLY - FOR LIVE STOCK UPDATES SPEAK WITH YOUR ASM

STATESMAN WITHHOLDS THE RIGHT TO AMEND OR WITHDRAW ANY PROMO OFFER AT ANY POINT



| <b>F1230APWE</b> SUPER DEAL<br>50cm 80/20 Freestanding Fridge<br>Freezer White | F13552WSUPER DEAL136cm High, 55cm Wide 50/50Fridge Freezer White | F1448WSUPER DEAL144cm High, 48cm Wide 50/50Fridge Freezer White | FF1547WSUPER DEAL150cm High, 47cm Wide 60/40Fridge Freezer Frost Free White |
|--------------------------------------------------------------------------------|------------------------------------------------------------------|-----------------------------------------------------------------|-----------------------------------------------------------------------------|
| PRE-ORDER                                                                      | 600+ Mixed<br>Order Rate:<br>£161.47                             | eoot-Mixed<br>Order Rate:<br>£161.47