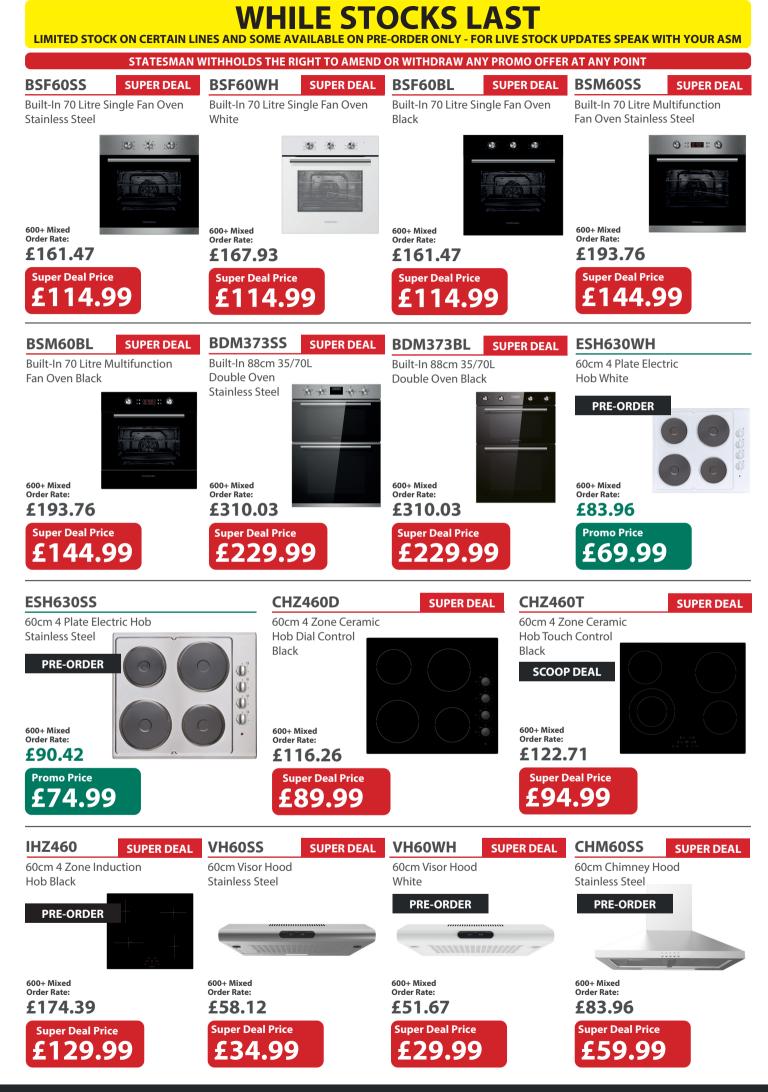

WHILE STOCKS LAST LIMITED STOCK ON CERTAIN LINES AND SOME AVAILABLE ON PRE-ORDER ONLY - FOR LIVE STOCK UPDATES SPEAK WITH YOUR ASM





**Promo Price** 

249.99

### FOR MODERN LIVING

**Super Deal Price** 

39.99

**Promo Price** 

249.99

# **STATESMAN**

# April 2024 Special Offers



### FOR MODERN LIVING

2 Year Parts & Labour Guarantee **On All Statesman Appliances** 

# STATESMAN

# April 2024 Special Offers

WHILE STOCKS LAST LIMITED STOCK ON CERTAIN LINES AND SOME AVAILABLE ON PRE-ORDER ONLY - FOR LIVE STOCK UPDATES SPEAK WITH YOUR ASM STATESMAN WITHHOLDS THE RIGHT TO AMEND OR WITHDRAW ANY PROMO OFFER AT ANY POINT CGH60GS SUPER DEAL SUPER DEAL ACH60BL SUPER DEAL **TVM07W TCM08W** SUPER DEAL 60cm Chimnev Hood 60cm Angled Chimney 7kg Vented Tumble Drver 8kg Condenser Curved Glass Hood Black with Sensor White Tumble Dryer Stainless Steel 114 PRE-ORDER PRE-ORDER 600+ Mixed Order Rate: 600+ Mixed Order Rate: 600+ Mixed Order Rate: 600+ Mixed Order Rate: £96.88 £109.80 £161.47 £219.60 Super Deal Price **Super Deal Price Super Deal Price Super Deal Price** 69.99 99 99.