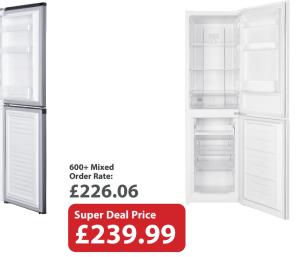

£206.68

Super Deal Price

199.99

165cm High, 55cm Wide 50/50 Fridge Freezer Inox

SUPER DEAL