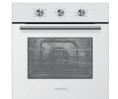

**BSF60SS** 

SUPER DEAL

**BSF60WH** 

**SUPER DEAL BSF60BL** 

SUPER DEAL

BSM60SS

Built-In 70 Litre Single Fan Oven Stainless Steel

Built-In 70 Litre Single Fan Oven

Built-In 70 Litre Single Fan Oven

Built-In 70 Litre Multifunction Fan Oven Stainless Steel

600+ Mixed Order Rate:

£161.47

**Super Deal Price** 14.9

600+ Mixed Order Rate:

£167.93

Super Deal Price

600+ Mixed Order Rate:

£161.47

**Super Deal Price** 

600+ Mixed Order Rate:

£193.76

**Super Deal Price**  $\Delta \Delta$ 

**BSM60BL** 

SUPER DEAL