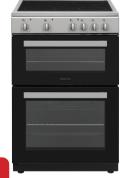

## NAPIER60EW

60cm Single Cavity Electric Cooker White

**SUPER DEAL** 

600+ Mixed Order Rate:

£193.76

**Promo Price** 179.99