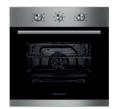

**BSF60SS** 

SUPER DEAL

**BSF60WH** 

**SUPER DEAL BSF60BL** 

SUPER DEAL

BSM60SS

Built-In 70 Litre Single Fan Oven Stainless Steel

Built-In 70 Litre Single Fan Oven

Built-In 70 Litre Single Fan Oven

Built-In 70 Litre Multifunction Fan Oven Stainless Steel

600+ Mixed Order Rate:

£161.47

**Super Deal Price** 14.9

600+ Mixed Order Rate:

£167.93

Super Deal Price